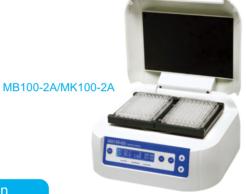

# 03 MB100-2A/MB100-4A Thermo Shaker Incubator for plates MK100-2A/MK100-4A Incubator for plates

## Description

MB100-2A/MB100-4A, MK100-2A/MK100-4A are designed for 1-4 standard 96 well plates in the thermostat mode. MK100-2A, MK100-4A only have incubation functions. MB100-2A, MB100-4A have incubation and shaking functions. A distinctive feature for the MB100-2A, MB100-4A and MK100-2A, MK100-4A is two-side heating of microtest plates that allows achieving exact correspondence of the set and actual temperature in wells of the microtest plates

## Features

- 1. Heating plates above and below the microplates
- 2. Exact correspondence of the designed and actual temperature
- 3. LCD display. It is easy to set up and use
- 4. MB series have incubation and shaking functions