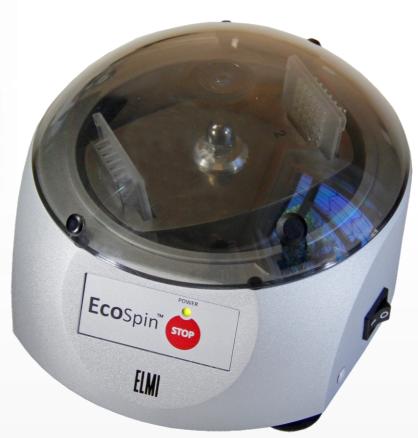

## EcoSpin ES-2 / ES-4

## Key features

The EcoSpin™ Centrifuge has especially been developed to centrifuge EcoPlates™. The instrument is easy to handle and due to its clever design, doesn't need any maintenance or calibration. Once delivered, it is ready to use.

Speed: 3,000 rpm (constant) Interval: 12 sec. (constant)

Environmental Temperature: 4°C to 50°C

Relative Humidity at 20°C: 80 % Power: 24 V, 1 A, max. 24 Watt Size: 90 x 170 x 120 mm

Weight: 2,5 kg

Optional rotors to operate 2 or 4 plates at a time!

## Interface

- Two optional rotors (2 plates / 4 plates)
- Mechanical lid lock
- Super fast start/stop
- Preprogrammed optimal speed and time of a spindown
- Automatically starts when closing the lid
- Emergency lid unblocking mechanism
- Main power switch on/off