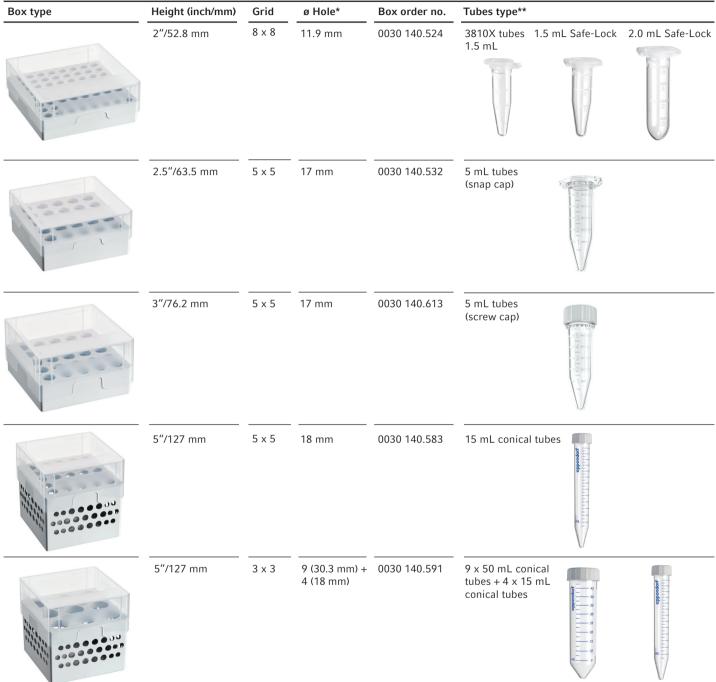

#### Tubes compatibility overview for Eppendorf Storage Boxes

\* For more information on dimensions see technical drawings available on the Storage Boxes product site at www.eppendorf.com \*\*Pictures are only provided for Eppendorf consumables

#### Tubes compatibility overview for Eppendorf Storage Boxes

| Box type | Height (inch/mm) | Grid    | ø Hole*  | Box order no. | Tubes type                                   |
|----------|------------------|---------|----------|---------------|----------------------------------------------|
|          | 2"/52.8 mm       | 10 x 10 | 12.5 mm  | 0030 140.508  | Cryogenic tubes with internal thread, 1-2 mL |
|          | 2"/52.8 mm       | 9 x 9   | 13.15 mm | 0030 140.516  | Screw cap (cryogenic) tubes, 1-2 mL          |
|          | 3"/76.2 mm       | 9 x 9   | 13.15 mm | 0030 140.540  | Screw cap (cryogenic) tubes, 3 mL            |
|          | 4"/101.6 mm      | 9 x 9   | 13.15 mm | 0030 140.567  | Screw cap (cryogenic) tubes, 4-5 mL          |