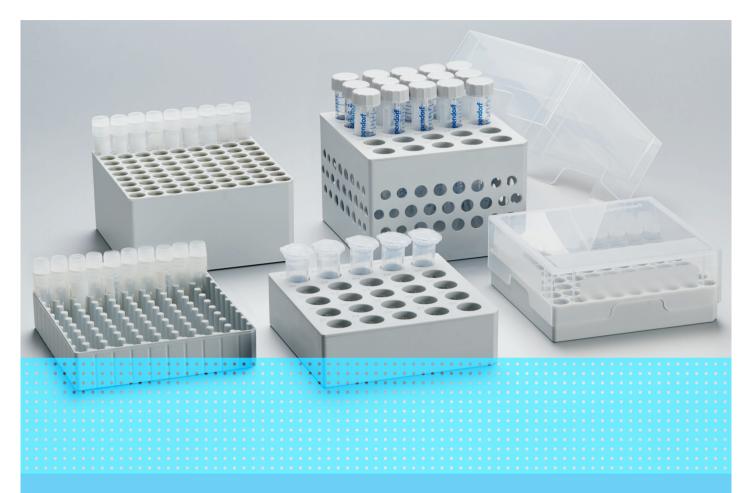

#### A complete solution for sample storage

This comprehensive modular concept allows to select the optimal box combinations for individual storage demands. The outer footprint dimensions are compatible with common freezer rack systems. Furthermore, the different inner grid variants provide a perfect fit for all commonly used tube formats:

- > Cryogenic tubes
- > Micro test tubes
- > 5.0 mL tubes
- > Conical tubes 15 mL and 50 mL
- > Other laboratory vessels

Relevant application benefits will help you to optimize your sample storage and archiving:

- > The combination of high-quality polypropylene (PP) with a thoughtful design ensures high dimensional stability, thus allowing smooth opening and closing
- > Optimal use of freezer space through flexible combinations of different box formats
- > Alpha-numeric laser labeled code for each sample location
- > Transparent lid for easy and fast sample inspection

Find the best suited box formats for your laboratory vessels on the following pages.