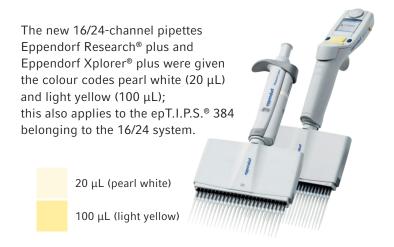

## Color Change

You have noticed that these color codes are difficult to distinguish. So we changed the color code of all 20  $\mu$ L pipettes and tips to light pink.

Soon, in the labs there will exist pipettes and tips in light pink as well as pipettes from the first batch in pearl white. As part of our service, we offer to convert 20  $\mu$ L pipettes sent for service to light pink. This avoids confusion with the appropriate tips, which will be delivered in light pink from November 2019.