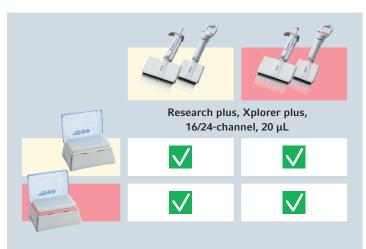

## Color Change

You have noticed that these color codes are difficult to distinguish. So we changed the color code of all 20  $\mu$ L pipettes and tips to light pink.

Soon, in the labs there will exist pipettes and tips in light pink as well as pipettes from the first batch in pearl white. As part of our service, we offer to convert 20  $\mu$ L pipettes sent for service to light pink. This avoids confusion with the appropriate tips, which will be delivered in light pink from November 2019.

If you have already purchased new tips in light pink, you can easily use them with the old pipettes in pearl white. If you still have old tips in pearl white, you can of course use them with the new pipettes in light pink.