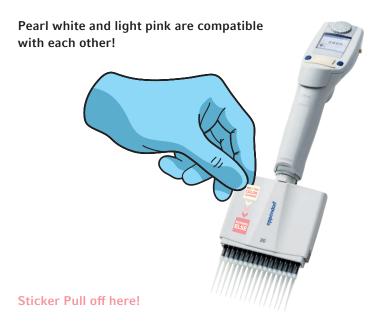

If you have already purchased new tips in light pink, you can easily use them with the old pipettes in pearl white. If you still have old tips in pearl white, you can of course use them with the new pipettes in light pink.