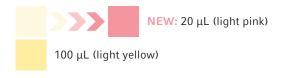

## Color Change

You have noticed that these color codes are difficult to distinguish. So we changed the color code of all 20  $\mu$ L pipettes and tips to light pink.

Soon, in the labs there will exist pipettes and tips in light pink as well as pipettes from the first batch in pearl white. As part of our service, we offer to convert 20  $\mu$ L pipettes sent for service to light pink. This avoids confusion with the appropriate tips, which will be delivered in light pink from November 2019.