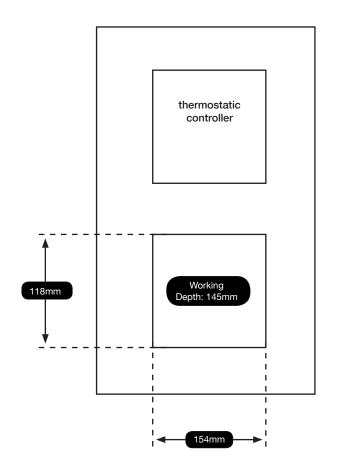

## Grant

## Vessel capacity without lid

| Duran 21-801: 50ml      | 9+ |
|-------------------------|----|
| Duran 21-801: 100ml     | 4  |
| Duran 21-801: 150ml     | 3  |
| Duran 21-801: 250ml     | 2  |
| Duran 21-801: 500ml     | 1  |
| Duran 21-801: 750ml     | 1  |
| Duran 21-801: 1000ml    | 1  |
| Duran YOUTILITY: 125ml  | 4  |
| Duran YOUTILITY: 250ml  | 2  |
| Duran YOUTILITY: 500ml  | 2  |
| Duran YOUTILITY: 1000ml | 1  |

## Vessel capacity with tank lid

| Erlenmeyer flask: 100ml  | 4  |
|--------------------------|----|
| Erlenmeyer flask: 250ml  | 2  |
| Erlenmeyer flask: 500ml  | 1  |
| Erlenmeyer flask: 1000ml | 1* |



<sup>+</sup> May need height support in the tank depending on fill level