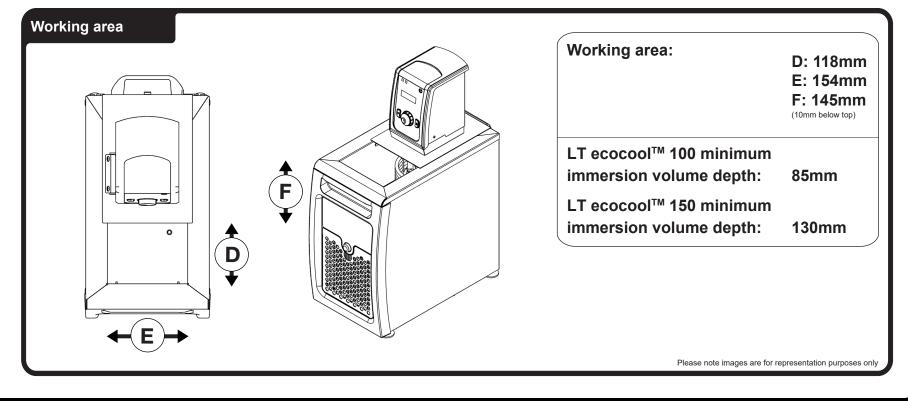

## Grant

## Vessel capacity without lid

| Duran 21-801: 50ml      | 9+ |
|-------------------------|----|
| Duran 21-801: 100ml     | 4  |
| Duran 21-801: 150ml     | 3  |
| Duran 21-801: 250ml     | 2  |
| Duran 21-801: 500ml     | 1  |
| Duran 21-801: 750ml     | 1  |
| Duran 21-801: 1000ml    | 1  |
| Duran YOUTILITY: 125ml  | 4  |
| Duran YOUTILITY: 250ml  | 2  |
| Duran YOUTILITY: 500ml  | 2  |
| Duran YOUTILITY: 1000ml | 1  |

## Vessel capacity with tank lid

| Erlenmeyer flask: 100ml  | 4  |
|--------------------------|----|
| Erlenmeyer flask: 250ml  | 2  |
| Erlenmeyer flask: 500ml  | 1  |
| Erlenmeyer flask: 1000ml | 1* |



<sup>+</sup> May need height support in the tank depending on fill level