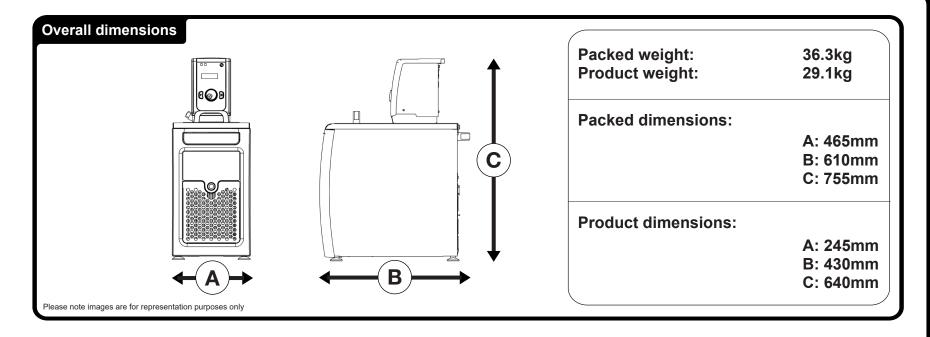

## Grant

## Vessel capacity without lid

| Duran 21-801: 50ml      | 9+ |
|-------------------------|----|
| Duran 21-801: 100ml     | 4  |
| Duran 21-801: 150ml     | 3  |
| Duran 21-801: 250ml     | 2  |
| Duran 21-801: 500ml     | 1  |
| Duran 21-801: 750ml     | 1  |
| Duran 21-801: 1000ml    | 1  |
| Duran YOUTILITY: 125ml  | 4  |
| Duran YOUTILITY: 250ml  | 2  |
| Duran YOUTILITY: 500ml  | 2  |
| Duran YOUTILITY: 1000ml | 1  |

## Vessel capacity with tank lid

| Erlenmeyer flask: 100ml  | 4  |
|--------------------------|----|
| Erlenmeyer flask: 250ml  | 2  |
| Erlenmeyer flask: 500ml  | 1  |
| Erlenmeyer flask: 1000ml | 1* |



<sup>+</sup> May need height support in the tank depending on fill level