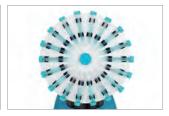

#### Use Convenience Features

- · Possible to combine various accessories in one body.
- · Easy disk removal.
- Up to 60 pieces mountable (total 120 pieces) based on 1.5ml tube per one disk when 2-stage disk loading.
- Easy to operate with clear VFD display, touch keys and control knobs.
- · Displays set rpm and actual rpm simultaneously.

Number of tubes used at the same time when double disks are stacked.

| Tube   | Quantity |
|--------|----------|
| 1.5 ml | 120      |
| 5 ml   | 36       |
| 15 ml  | 36       |
| 50 ml  | 24       |
|        |          |