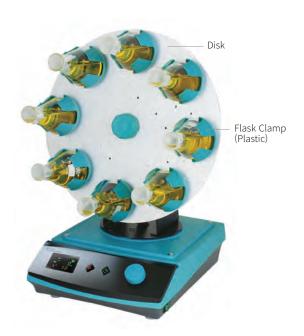

#### Use Convenience Features

- · Possible to combine various accessories in one body.
- · Easy disk removal.
- Up to 60 pieces mountable (total 120 pieces) based on 1.5ml tube per one disk when 2-stage disk loading.
- Easy to operate with clear VFD display, touch keys and control knobs.
- · Displays set rpm and actual rpm simultaneously.

### Outstanding Safety

- $\cdot\,$  Self-checks for errors.
- · Body made from PP material with excellent chemical resistance.
- · Over-current protection.

with Disk, 1.5 ml Tube Holder (option)

Adjustable angle up to 90°

Number of tubes used at the same time when double disks are stacked.

| Tube   | Quantity |
|--------|----------|
| 1.5 ml | 120      |
| 5 ml   | 36       |
| 15 ml  | 36       |
| 50 ml  | 24       |
|        |          |