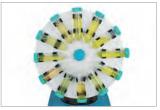

#### Use Convenience Features

- · Possible to combine various accessories in one body.
- · Easy disk removal.
- Up to 60 pieces mountable (total 120 pieces) based on 1.5ml tube per one disk when 2-stage disk loading.
- Easy to operate with clear VFD display, touch keys and control knobs.
- · Displays set rpm and actual rpm simultaneously.

Number of tubes used at the same time when double disks are stacked.

| Tube   | Quantity |
|--------|----------|
| 1.5 ml | 120      |
| 5 ml   | 36       |
| 15 ml  | 36       |
| 50 ml  | 24       |
|        |          |