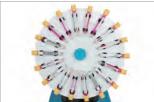

#### Use Convenience Features

- · Possible to combine various accessories in one body.
- · Easy disk removal.
- Up to 60 pieces mountable (total 120 pieces) based on 1.5ml tube per one disk when 2-stage disk loading.
- Easy to operate with clear VFD display, touch keys and control knobs.
- · Displays set rpm and actual rpm simultaneously.

Number of tubes used at the same time when double disks are stacked.

| Tube   | Quantity |
|--------|----------|
| 1.5 ml | 120      |
| 5 ml   | 36       |
| 15 ml  | 36       |
| 50 ml  | 24       |
|        |          |