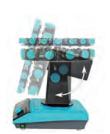

#### Structural Functional Features

- · Easily adjustable angle up to 90°.
- · Provides a wide range of rpm speeds. (2 to 70rpm)
- · Provides smooth and stable control even at low speeds.
- · Stable control up to 4 kg.
- · Count-down timer. (up to 99 hours and 59 minutes)
- · Displays the elapsed time.
- · The structure of minimizing vibration and movement.

### Outstanding Safety

- $\cdot\,$  Self-checks for errors.
- · Body made from PP material with excellent chemical resistance.
- · Over-current protection.

with Disk, 1.5 ml Tube Holder (option)

Adjustable angle up to 90°

Easy angle adjustment