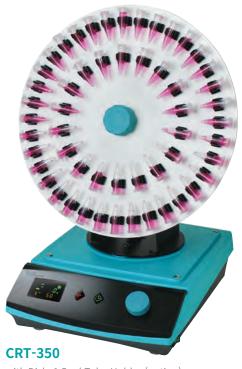

# **Rotator**

#### Use Convenience Features

- · Possible to combine various accessories in one body.
- · Easy disk removal.
- Up to 60 pieces mountable (total 120 pieces) based on 1.5ml tube per one disk when 2-stage disk loading.
- Easy to operate with clear VFD display, touch keys and control knobs.
- · Displays set rpm and actual rpm simultaneously.

### **Specification**

| ·                                                                 |                                      |  |
|-------------------------------------------------------------------|--------------------------------------|--|
| Model                                                             | CRT-350                              |  |
| Shaking system                                                    |                                      |  |
| Speed range (rpm)                                                 | 2 to 70                              |  |
| Angle                                                             | 0 to 90°                             |  |
| Timer                                                             | Run time: 1min ~ 99hr 59min          |  |
| Dimension                                                         |                                      |  |
| Exterior with disk (option) (W $\times$ D $\times$ H) (mm / inch) | 320 x 325 x 463 / 12.6 x 12.8 x 18.2 |  |
| Net weight with disk (option) (kg / Ibs)                          | 7.5 / 16.5                           |  |
| Electrical requirements                                           | AC 100 to 240V, 50/60Hz, 0.1A        |  |
| Cat. No.                                                          |                                      |  |
| KR plug                                                           | AAH3E115K                            |  |
| US plug                                                           | AAH3E115U                            |  |