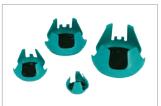

# **Accessories**

1.5 ml (Ø 10 mm) Tube holder

5 ml (Ø 12 mm) Tube holder

15 ml (Ø 16.5 mm) Tube holder

50 ml (Ø 29 mm) Tube holder

Disk for flask clamp

Flask clamp (plastic)

Flask clamp (stainless steel)

#### **Tube Holder**

| Description       | Max. Mountable Tube | Cat. No. |
|-------------------|---------------------|----------|
| 1.5 ml (Ø 10 mm)  | 60                  | AAA3E501 |
| 5 ml (Ø 12 mm)    | 18                  | AAA3E502 |
| 15 ml (Ø 16.5 mm) | 18                  | AAA3E503 |
| 50 ml (Ø 29 mm)   | 12                  | AAA3E504 |