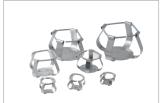

# **Accessories**

1.5 ml (Ø 10 mm) Tube holder

5 ml (Ø 12 mm) Tube holder

15 ml (Ø 16.5 mm) Tube holder

50 ml (Ø 29 mm) Tube holder

Disk for flask clamp

Flask clamp (plastic)

Flask clamp (stainless steel)

## Erlenmeyer Flask Clamp Holder

| •                                | •             |            |          |
|----------------------------------|---------------|------------|----------|
| Description                      | Max. Moun     | table Tube | Cat. No. |
| Disk for flask clamp             | N/A           |            | AAA3E511 |
|                                  | 50 ml         | 13         | AAA23550 |
| Flask clamp<br>(Stainless steel) | 100 ml        | 8          | AAA23551 |
| (Starriess seect)                | 300 ml        | 6          | AAA23556 |
|                                  | 50 ml         | 13         | AAA30570 |
| Flask clamp<br>(Plastic)         | 100 ml~125 ml | 8          | AAA30571 |
| (10000)                          | 300 ml        | 6          | AAA30574 |