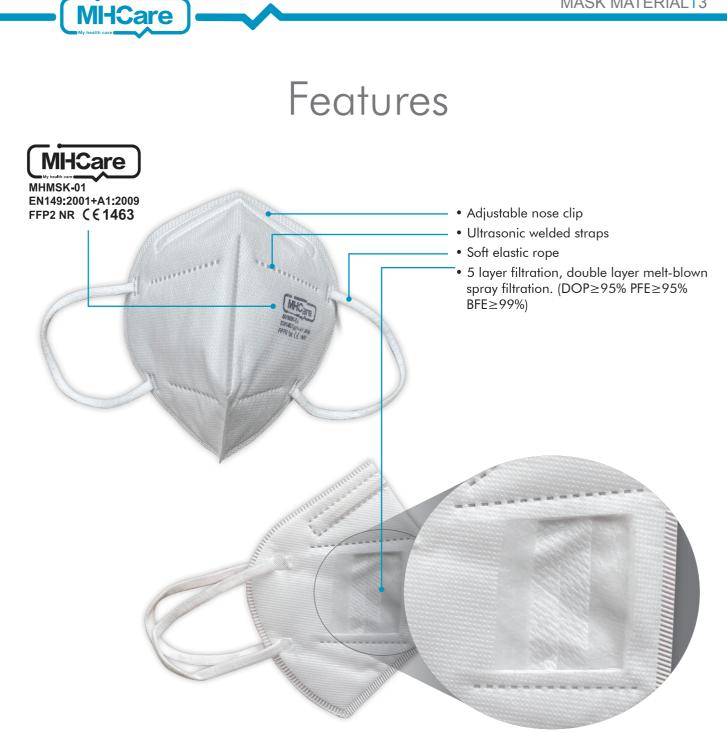

FFP2 mask with different color options







# With 10 different color options

www.myhealthcare.com.tr

info@myhealthcare.com.tr





Implementation standard: EN149:2001+A1:2009 FFP2 NR

**CE Certificate NO:** CW/PPER/8/04/2021

### Monolithic packaging of FFP2 NR

#### 1pc/bag:

- 5 languages on the package (English, German, Italian, Spanish and French)
- Transparent package design
- QR code available for checking certification and product detail





MHCare





### Monolithic packaging of FFP2 NR

#### 10pc/bag:

- 5 languages on the package (English, German, Italian, Spanish and French)
- QR code available for checking certification and product detail



### Monolithic packaging of FFP2 NR

#### 25pc/bag:

- 5 languages on the package (English, German, Italian, Spanish and French)
- QR code available for checking certification and product detail



| 25pcs/box - 900pcs/ctn Truck |                              |