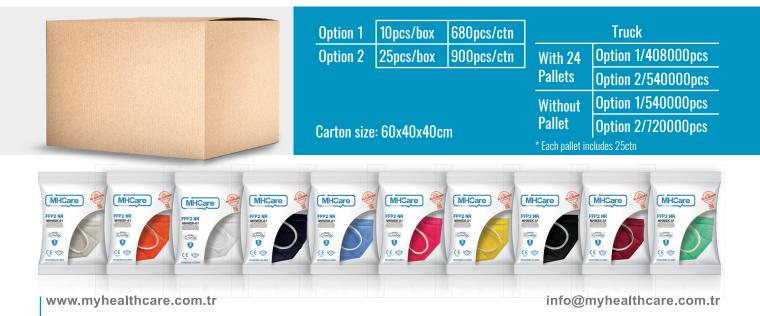

FFP2 mask with different color options

# With 10 different color options

www.myhealthcare.com.tr

info@myhealthcare.com.tr

Implementation standard: EN149:2001+A1:2009 FFP2 NR

**CE Certificate NO:** CW/PPER/8/04/2021

#### 25pc/bag:

- 5 languages on the package (English, German, Italian, Spanish and French)
- QR code available for checking certification and product detail

| 25pcs/box - 900pcs/ctn Truck |                              |           |
|------------------------------|------------------------------|-----------|
|                              | With 24 Pallets              | 540000pcs |
|                              | Without Pallet               | 720000pcs |
| Carton size: 60x40x40cm      |                              |           |
|                              | * Each pallet includes 25ctn |           |