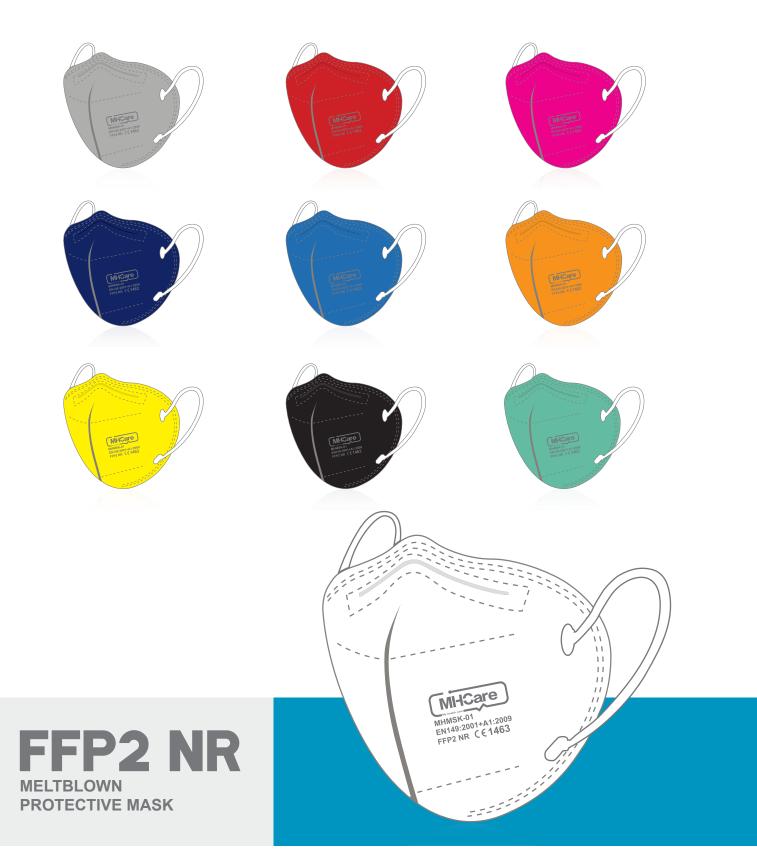

FFP2 mask with different color options

# With 10 different color options

www.myhealthcare.com.tr

info@myhealthcare.com.tr

Implementation standard: EN149:2001+A1:2009 FFP2 NR

**CE Certificate NO:** CW/PPER/8/04/2021