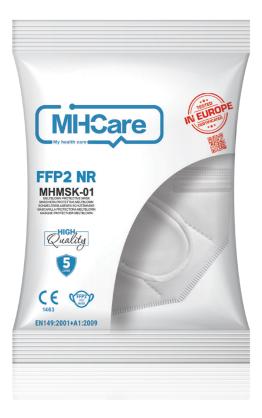

#### 1pc/bag:

- 5 languages on the package (English, German, Italian, Spanish and French)
- Transparent package design
- QR code available for checking certification and product detail

MHCare

#### 10pc/bag:

- 5 languages on the package (English, German, Italian, Spanish and French)
- QR code available for checking certification and product detail

#### 25pc/bag:

- 5 languages on the package (English, German, Italian, Spanish and French)
- QR code available for checking certification and product detail

| 25pcs/box - 900pcs/ctn Truck |                              |           |
|------------------------------|------------------------------|-----------|
|                              | With 24 Pallets              | 540000pcs |
|                              | Without Pallet               | 720000pcs |
| Carton size: 60x40x40cm      |                              |           |
|                              | * Each pallet includes 25ctn |           |