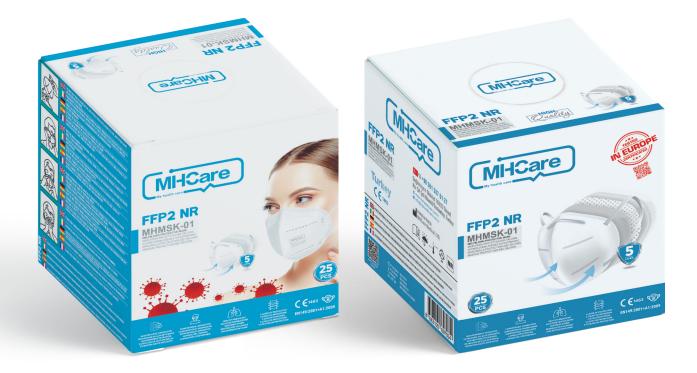

#### 25pc/bag:

- 5 languages on the package (English, German, Italian, Spanish and French)
- QR code available for checking certification and product detail

| 25pcs/box - 900pcs/ctn Truck |                              |           |
|------------------------------|------------------------------|-----------|
|                              | With 24 Pallets              | 540000pcs |
|                              | Without Pallet               | 720000pcs |
| Carton size: 60x40x40cm      |                              |           |
|                              | * Each pallet includes 25ctn |           |