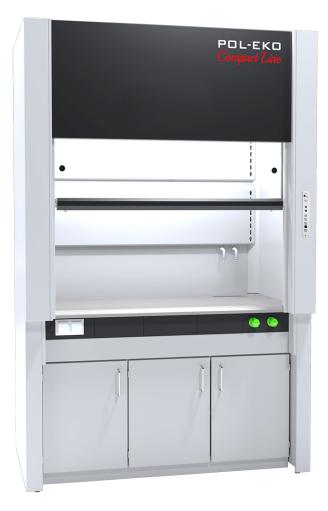

# Fume hood Compact Line DCL-1500 CR

#### Standard equipment for fume hoods:

- structure entirely made of galvanized steel without the use of wood-based materials

- worktop at a height of 900mm made of monolithic ceramics with a raised rim with a suspended ceramic sink 280x80mm
- toughened glass window, lifted manually with counterweight, opened upwards with a lock at the height of 500 mm (max 810mm), and additionally sliding glass (right / left). The window has a system preventing the uncontrolled drop of the window
- 2 electric sockets 230V 50Hz
- 2 water spouts with valves on the BROEN front panel
- energy-saving linear LED lighting separated from the fume hood with a glass pane

- double system the back wall with exhaust slots in the upper and lower part ensuring proper extraction of vapors lighter or heavier than air without turbulence and dead zones

- safety flap in the ceiling ensuring decompression in the event of uncontrolled pressure increase in the working chamber
- full monitoring set Schneider brand) air flow velocity in the fume cupboard window compliant with the PE-EN 14175 standard
- CE Declaration of Conformity: PN-EN 14175; PN-EN 14056; PN-EN 13150