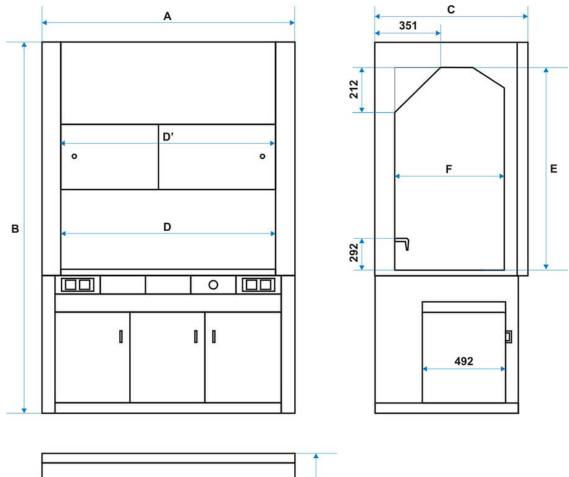

## **TECHNICAL DATA - DIMENSIONS**

| overall dims [mm]       |           |  |
|-------------------------|-----------|--|
| width A                 | 1580      |  |
| height B                | 2325-2600 |  |
| depth C                 | 960       |  |
| working space dims (mm) |           |  |
| width D                 | 1450      |  |
| window width D1         | 1265      |  |
| height E                | 1220      |  |
| depth F                 | 635       |  |
|                         |           |  |